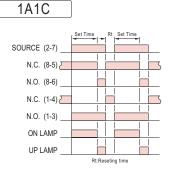

100,000 times |  |  |
| Ambient temperature               | -10 ~ +50°C                                              |  |  |
| Ambient humidity                  | MAX 85%RH                                                |  |  |
| Weight                            | Approx. 200g                                             |  |  |

#### **TYPE SELECTION:**

| Model          | Variable                                |      |      |  |
|----------------|-----------------------------------------|------|------|--|
| Output contact | 1C                                      | 2C   | 1A1C |  |
| Type           | RG-1                                    | RG-2 | RG-3 |  |
| Time range     | 6, 10, 30, 60 sec, 3, 6, 10, 30, 60 min |      |      |  |

# CONNECTION:



2C



#### **TIMING CHART:**







#### **DIMENSIONS: (mm)**

N type(Surface Mounting): Using 8PFA Socket







#### **UPAC International CO., LTD.**

TEL:+886-2-2250-3410 FAX:+886-2-2250-5280 http://www.upac.com.tw E-mail:upac@seed.net.tw