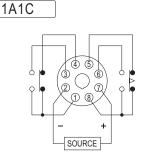

#### **TYPE SELECTION:**

| Model          | Variable                                |      |      |  |
|----------------|-----------------------------------------|------|------|--|
| Output contact | 1C                                      | 2C   | 1A1C |  |
| Type           | RG-1                                    | RG-2 | RG-3 |  |
| Time range     | 6, 10, 30, 60 sec, 3, 6, 10, 30, 60 min |      |      |  |

# CONNECTION:

2C