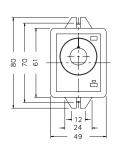

|  |  |
| Ambient humidity                  | MAX 85%RH                                                |  |  |
| Weight                            | Approx. 200g                                             |  |  |

#### **TYPE SELECTION:**

| Model          | Variable                                |      |      |  |
|----------------|-----------------------------------------|------|------|--|
| Output contact | 1C                                      | 2C   | 1A1C |  |
| Type           | RG-1                                    | RG-2 | RG-3 |  |
| Time range     | 6, 10, 30, 60 sec, 3, 6, 10, 30, 60 min |      |      |  |

# CONNECTION:



2C



#### **TIMING CHART:**







#### **DIMENSIONS: (mm)**

N type(Surface Mounting): Using 8PFA Socket







#### **UPAC International CO., LTD.**

TEL:+886-2-2250-3410 FAX:+886-2-2250-5280 http://www.upac.com.tw E-mail:upac@seed.net.tw