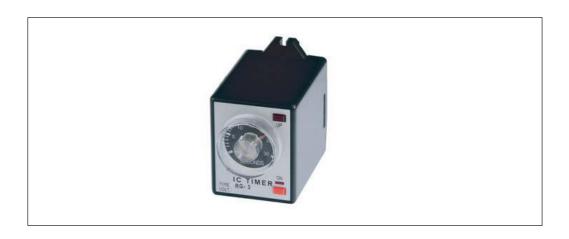

## **TIMER**

### **RG** ANALOGUE TIMER

#### **CHARACTERISTIC:**

- Customized CMOS IC for low power consumption, high operation stability and extreme timing accuracy
- Large transparent knob for easy adjustment and monitoring
- 9 different time ranges available, from 6 sec to 60 min