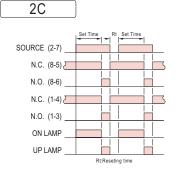

: 100,000 times |  |  |
| Ambient temperature               | -10 ~ +50°C                                              |  |  |
| Ambient humidity                  | MAX 85%RH                                                |  |  |
| Weight                            | Approx. 200g                                             |  |  |

#### **TYPE SELECTION:**

| Model          | Variable                                |      |      |  |
|----------------|-----------------------------------------|------|------|--|
| Output contact | 1C                                      | 2C   | 1A1C |  |
| Type           | RG-1                                    | RG-2 | RG-3 |  |
| Time range     | 6, 10, 30, 60 sec, 3, 6, 10, 30, 60 min |      |      |  |

# CONNECTION:



2C



#### **TIMING CHART:**







#### **DIMENSIONS: (mm)**

N type(Surface Mounting): Using 8PFA Socket







#### **UPAC International CO., LTD.**

TEL:+886-2-2250-3410 FAX:+886-2-2250-5280 http://www.upac.com.tw E-mail:upac@seed.net.tw