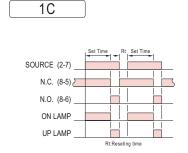

al: 100,000 times |  |  |
| Ambient temperature               | -10 ~ +50°C                                              |  |  |
| Ambient humidity                  | MAX 85%RH                                                |  |  |
| Weight                            | Approx. 200g                                             |  |  |

#### **TYPE SELECTION:**

| Model          | Variable                                |      |      |  |
|----------------|-----------------------------------------|------|------|--|
| Output contact | 1C                                      | 2C   | 1A1C |  |
| Type           | RG-1                                    | RG-2 | RG-3 |  |
| Time range     | 6, 10, 30, 60 sec, 3, 6, 10, 30, 60 min |      |      |  |

# CONNECTION:



2C



#### **TIMING CHART:**







#### **DIMENSIONS: (mm)**

N type(Surface Mounting): Using 8PFA Socket







#### **UPAC International CO., LTD.**

TEL:+886-2-2250-3410 FAX:+886-2-2250-5280 http://www.upac.com.tw E-mail:upac@seed.net.tw