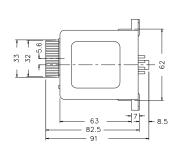

|  |  |
| Ambient humidity                  | MAX 85%RH                                                |  |  |
| Weight                            | Approx. 200g                                             |  |  |

#### **TYPE SELECTION:**

| Model          | Variable                                |      |      |  |
|----------------|-----------------------------------------|------|------|--|
| Output contact | 1C                                      | 2C   | 1A1C |  |
| Type           | RG-1                                    | RG-2 | RG-3 |  |
| Time range     | 6, 10, 30, 60 sec, 3, 6, 10, 30, 60 min |      |      |  |

# CONNECTION:



2C



#### **TIMING CHART:**







#### **DIMENSIONS: (mm)**

N type(Surface Mounting): Using 8PFA Socket







#### **UPAC International CO., LTD.**

TEL:+886-2-2250-3410 FAX:+886-2-2250-5280 http://www.upac.com.tw E-mail:upac@seed.net.tw