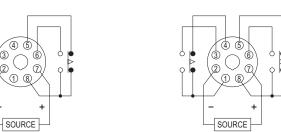

cal: 5,000,000 times<br>Electrical: 100,000 times |  |  |
| Ambient temperature               | -10 ~ +50°C                                              |  |  |
| Ambient humidity                  | MAX 85%RH                                                |  |  |
| Weight                            | Approx. 200g                                             |  |  |

#### **TYPE SELECTION:**

| Model          | Variable                                |      |      |  |
|----------------|-----------------------------------------|------|------|--|
| Output contact | 1C                                      | 2C   | 1A1C |  |
| Type           | RG-1                                    | RG-2 | RG-3 |  |
| Time range     | 6, 10, 30, 60 sec, 3, 6, 10, 30, 60 min |      |      |  |

# CONNECTION:



2C



#### **TIMING CHART:**







#### **DIMENSIONS: (mm)**

N type(Surface Mounting): Using 8PFA Socket







#### **UPAC International CO., LTD.**

TEL:+886-2-2250-3410 FAX:+886-2-2250-5280 http://www.upac.com.tw E-mail:upac@seed.net.tw